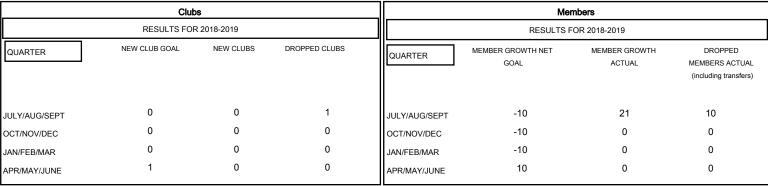

#### GOALS AND ACTUAL NEW CLUBS CUMULATIVE

| DROPPED CLUBS: 1 |    |
|------------------|----|
| DROPPED MEMBERS  |    |
| DECEASED         | 1  |
| CLUB CANCELLED   | 0  |
| OTHER            | 9  |
| TOTAL            | 10 |

| 9 CLUBS OF 52 ADDED 1 OR MORE | GENDER DISTRIBUTION                    |              |
|-------------------------------|----------------------------------------|--------------|
| NEW MEMBERS                   | MALE                                   | 515 (68.85%) |
|                               | FEMALE                                 | 233 (31.15%) |
|                               | Women Percentage Fiscal Year Goal: 40% |              |
|                               |                                        |              |