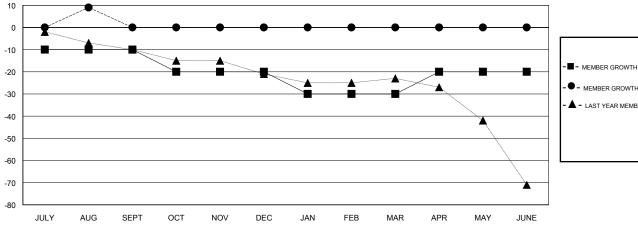

## GOALS AND ACTUAL MEMBERS CUMULATIVE

| -■- MEMBER GROWTH NET GOAL        |
|-----------------------------------|
| - ● - MEMBER GROWTH ACTUAL        |
| - ▲ - LAST YEAR MEMBERSHIP ACTUAL |
|                                   |
|                                   |
| L                                 |